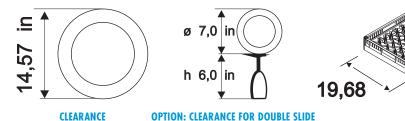

## **INCREASED CLEARANCE**

The clearance height is increased by 1.6" compared to the previous model. It is now 14.57", allowing larger items to fit.

| SPECIFICATIONS                 | F99DYPS                   |
|--------------------------------|---------------------------|
| POWER                          | 6500W, 208 V1ph 60Hz, 35A |
| RINSE-AID DISPENSER            | YES                       |
| DETERGENT PUMP                 | YES                       |
| CLEARANCE                      | 14,57"                    |
| RACK DIMENSIONS<br>(L x W)     | 19,68" x 19,68"           |
| WORK HEIGHT                    | 12,40"                    |
| TANK CAPACITY                  | 4,76 Gal                  |
| DIMENSIONS<br>(L x W x H)      | 23,62" x 25,59" x 32,28"  |
| WASH CYCLE DURATION            | 2-3-4 mins                |
| WASH CYCLE CAPACITY            | 30/20/15 baskets/hr       |
| WATER CONSUMPTION              | 0,6 Gal                   |
| ELECTRIC PUMP                  | 650 W                     |
| WASH TANK ELEMENT              | 2000 W                    |
| RINSE TANK ELEMENT             | 6000 W                    |
| BOILER CAPACITY                | 1,58 Gal                  |
| WATER INLET<br>TEMPERATURE     | 55÷60°C/131÷140°F         |
| WATER INLET CONNECTION         | 3/4"                      |
| WATER OUTLET CONNECTION        | 3/4"                      |
| INLET WATER PRESSURE           | 40÷80 psi                 |
| WATER HARDNESS                 | 7,2÷12,5°f                |
| RINSE TEMPERATURE              | 82÷90°C/180÷195°F         |
| NET WEIGHT                     | 159 lbs                   |
| SHIP DIMENSIONS<br>(L x W x H) | 25,10"x29,15"x34,36"      |
| SHIP WEIGHT                    | 181 lbs                   |
| NOISE LEVEL                    | <54dB(A)                  |