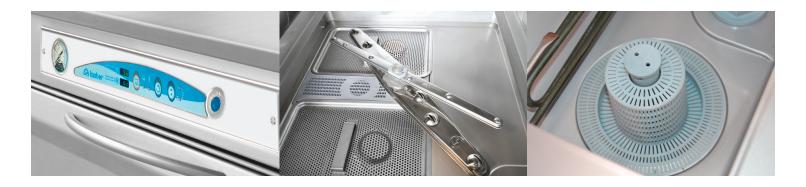

## **NEW MICROFILTER PLUS**

The new microfilter system keeps water clean for longer, and reduces detergent consumption by 20%. The fine residual dirt is collected and discharged also during the washing cycle.