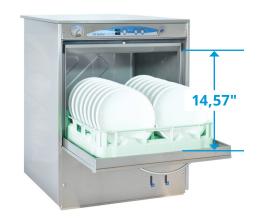

## **INCREASED CLEARANCE**

The clearance height is increased by 1.6" compared to the previous model. It is now 14.57", allowing larger items to fit.