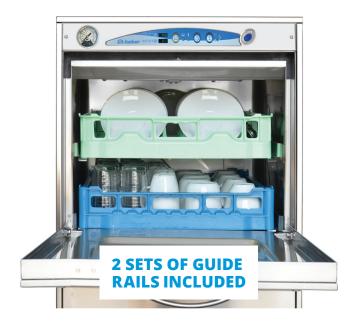

## UNDERCOUNTER DISHWASHER

- Soft start
- Soap and rinse pumps
- Automatic tank loading
- Stainless steel construction 18/10 AISI 304
- Stainless Steel upper and lower rotating wash and rinse arms
- Removable control panel for easy maintenance
- Double wall thermal and acoustic insulation
- Self-washing slanted tank with rounded edges
- (2) Integral tank filters in stainless steel
- Counterbalanced double-wall door