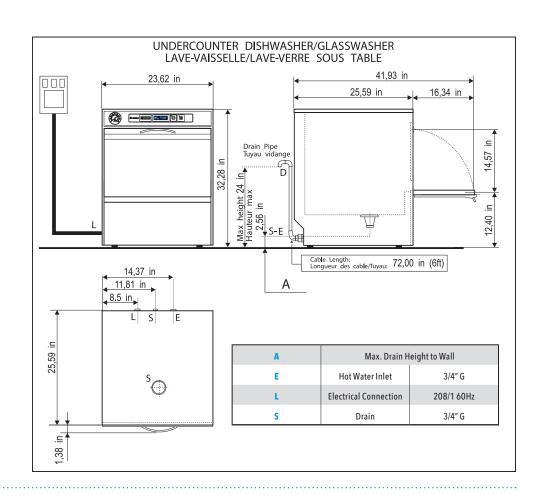

| SPECIFICATIONS                 | F99DYPS                   |
|--------------------------------|---------------------------|
| POWER                          | 6500W, 208 V1ph 60Hz, 35A |
| RINSE-AID DISPENSER            | YES                       |
| DETERGENT PUMP                 | YES                       |
| CLEARANCE                      | 14,57"                    |
| RACK DIMENSIONS<br>(L x W)     | 19,68" x 19,68"           |
| WORK HEIGHT                    | 12,40"                    |
| TANK CAPACITY                  | 4,76 Gal                  |
| DIMENSIONS<br>(L x W x H)      | 23,62" x 25,59" x 32,28"  |
| WASH CYCLE DURATION            | 2-3-4 mins                |
| WASH CYCLE CAPACITY            | 30/20/15 baskets/hr       |
| WATER CONSUMPTION              | 0,6 Gal                   |
| ELECTRIC PUMP                  | 650 W                     |
| WASH TANK ELEMENT              | 2000 W                    |
| RINSE TANK ELEMENT             | 6000 W                    |
| BOILER CAPACITY                | 1,58 Gal                  |
| WATER INLET<br>TEMPERATURE     | 55÷60°C/131÷140°F         |
| WATER INLET CONNECTION         | 3/4"                      |
| WATER OUTLET CONNECTION        | 3/4"                      |
| INLET WATER PRESSURE           | 40÷80 psi                 |
| WATER HARDNESS                 | 7,2÷12,5°f                |
| RINSE TEMPERATURE              | 82÷90°C/180÷195°F         |
| NET WEIGHT                     | 159 lbs                   |
| SHIP DIMENSIONS<br>(L x W x H) | 25,10"x29,15"x34,36"      |
| SHIP WEIGHT                    | 181 lbs                   |
| NOISE LEVEL                    | <54dB(A)                  |